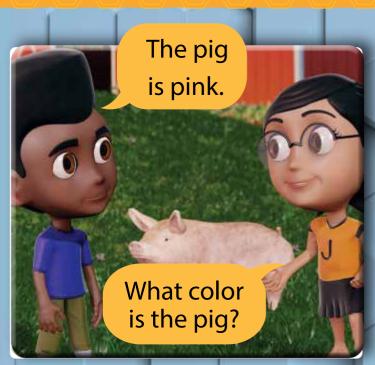

## What Color Is It? Communicative Activation

A: What color is the goat?
B: The goat is white.
A: What color is the pig?
B: The pig is pink.