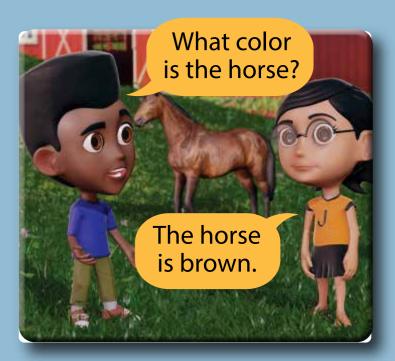

## What Color Is It? Communicative Activation

A: What color is the goat?
B: The goat is white.
A: What color is the pig?
B: The pig is pink.