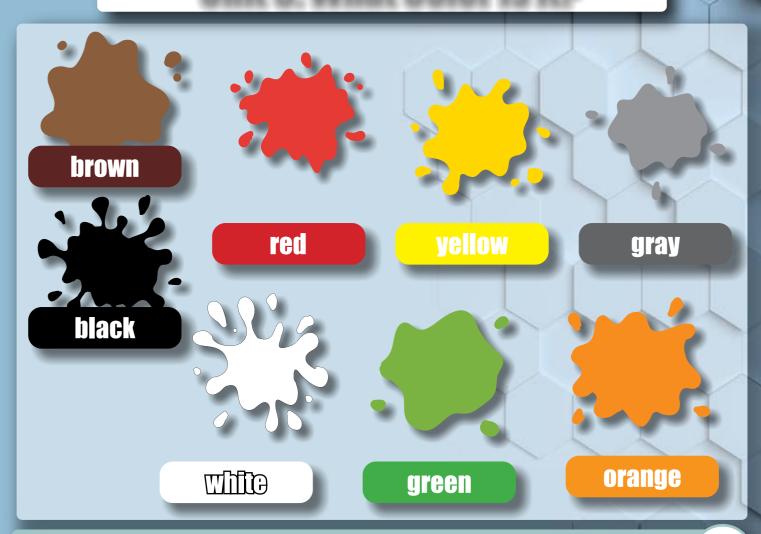

A: Write

Mamie's hair is

Beto's pants are

Molly's shirt is

B: Check

1. The spider is

orange.

2. The apple is

3. The ball is

green.

red.

black.

brown.