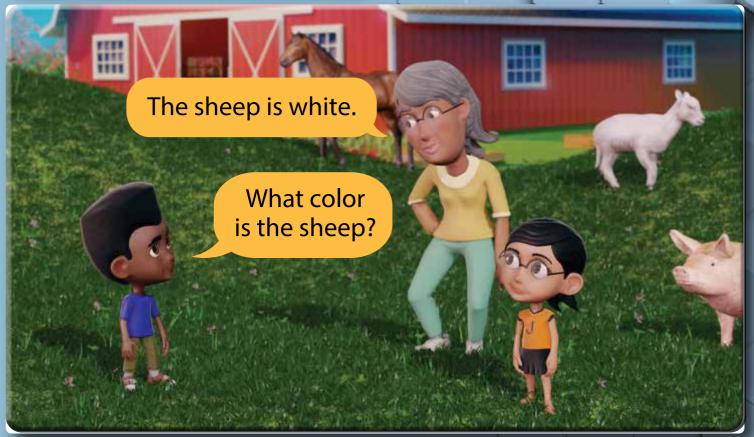

## What Color Is It? Communicative Activation

A: What color is the goat?
B: The goat is white.
A: What color is the pig?
B: The pig is pink.