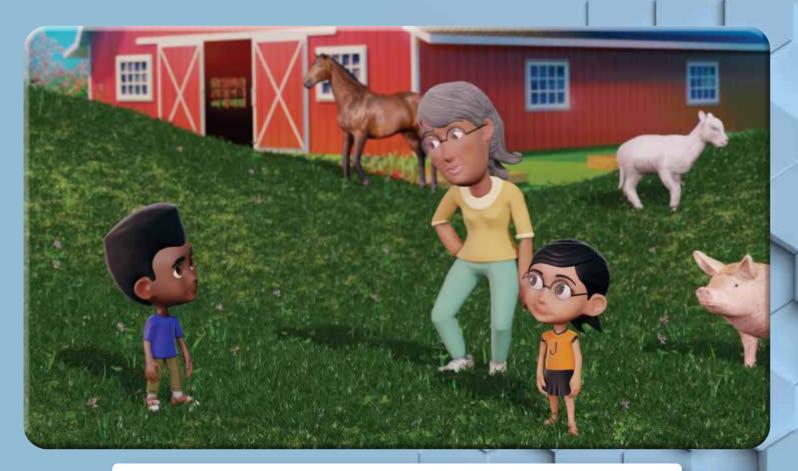

## What Color Is It? Communicative Activation

A: What color is the goat?
B: The goat is white.
A: What color is the pig?
B: The pig is pink.