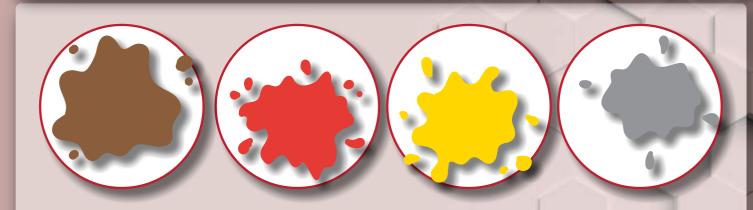

A: Write

Mamie's hair is

Beto's pants are

Molly's shirt is

B: Check

1. The spider is

orange.

2. The apple is

3. The ball is

green.

red.

black.

brown.